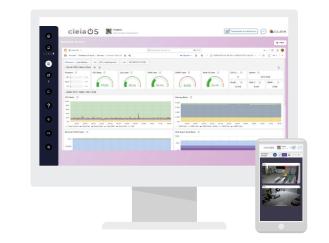

# CleiaOS **KEY FEATURES**

## AT THE CORE OF THE PRODUCTION PLANT

CleiaOS interacts with information systems (ERP, MES, WMS, etc.) and with equipment (PLCs, WCS, fleet managers, etc.) to offer centralized and consistent supervision, tailored to all user profiles.