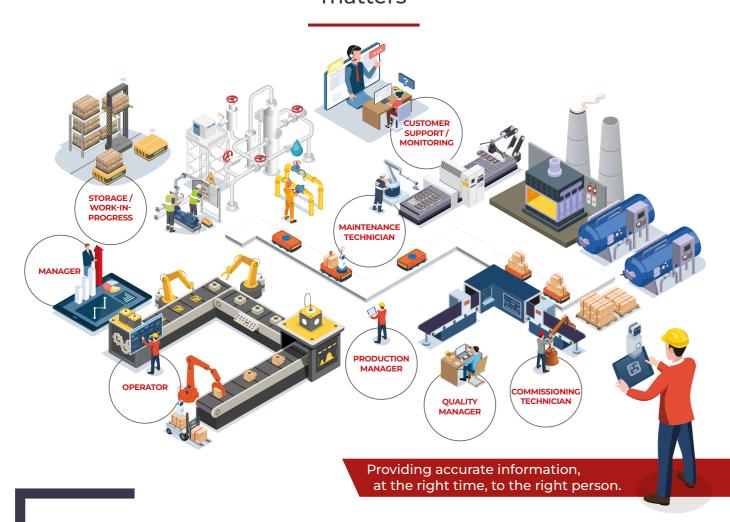

# Why SUPERVISION matters

## AT THE CORE OF THE PRODUCTION PLANT

CleiaOS interacts with information systems (ERP, MES, WMS, etc.) and with equipment (PLCs, WCS, fleet managers, etc.) to offer centralized and consistent supervision, tailored to all user profiles.

## Control & Supervision Platform

· Commissioning technician

**Production** 

· Production manager

Maintenance

Management

· Quality manager

Operations director

General management

· Line operator

Maintenance

Maintenance

technician

manager